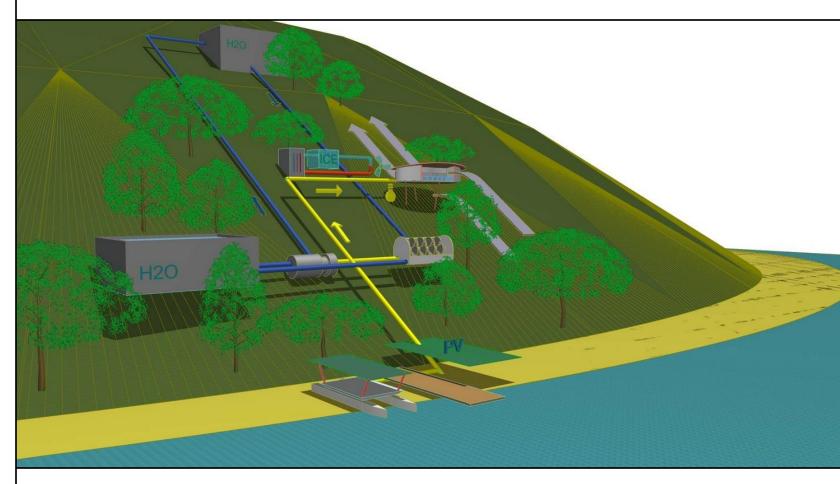

#### STARBOARD WATERSPORT CENTER, DAWEI, MYANMAR (2016)

#### **IN PROGRESS**

A WORLD CLASS WATER SPORT CENTER & ECO-RESORT FOR THE WORLD'S LEADING WINDSURFING MANUFACTURER WITH UNIQUE DESIGN INSPIRED BY INDIGENOUS SEASHELLS. A FULLY SELF-SUFFICIENT SUSTAINABLE DEVELOPMENT (FROM ENERGY TO FOOD PRODUCTION) USING RENEWABLE RESOURCES AND INTEGRATING THE LOCAL COMMUNITY.

## STARBOARD WATERSPORT CENTER, DAWEI, MYANMAR (2016)

INNOVATIVE 'FIRE & ICE' ENERGY CONCEPT, COMBINING SOLAR & WATER & ICE – IDEAL FOR OFF-GRID DEVELOPMENTS