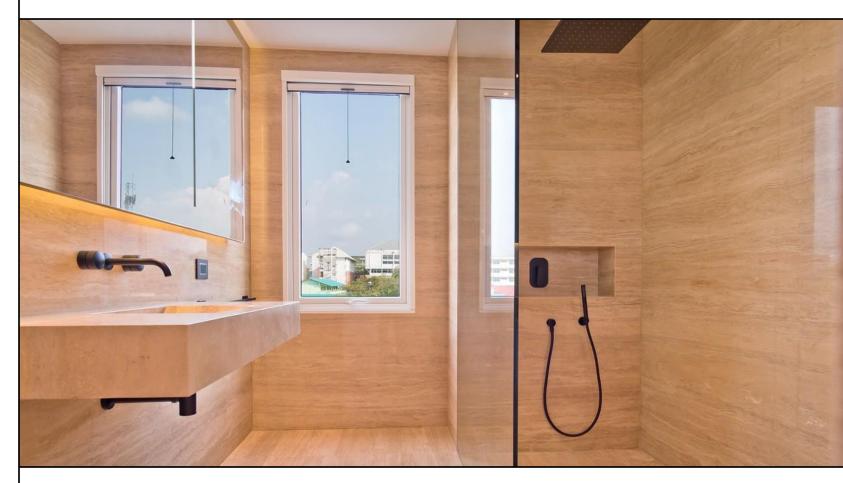

#### **BEACHFRONT CONDO REFURBISHMENT, CHONBURI, THAILAND (2018)**

188 M<sup>2</sup>

INSPIRED BY THE BREATH-TAKING BEACHFRONT VIEWS AND THE CLIENT'S SPECIFIC REQUIREMENTS WITH A COLLABORATION FROM NAVAL ARCHITECTURE, WE CREATED A HARMONIOUS MASH-UP OF MINIMALIST INTERIOR ELEMENTS AND LAVISH MATERIALS WHICH ECHO IN EACH CORNER OF THE UNIT- ALL IN EXQUISITE QUALITY .

**BEACHFRONT CONDO REFURBISHMENT, CHONBURI, THAILAND (2018)** 

BATH ROOMS ARE EXCLUSIVELY EQUIPPED WITH BLACK FITTINGS, GLASS & THAI TRAVERTINE.