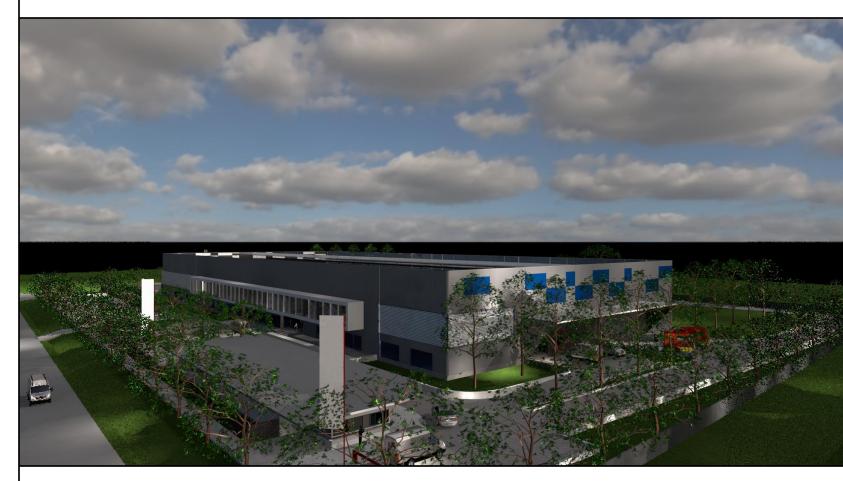

## NEW FACTORY IN RAYONG, THAILAND (CONCEPT 2019. REALIZED 2020)

15.000 M<sup>2</sup>

A GERMAN MANUFACTURER OF AUTOMOTIVE PARTS DECIDED TO BUILD AN OWN PLANT IN THAILAND, ACCORDING TO THEIR STRICT INTERNATIONAL STANDARDS IN TERMS OF BUILDING QUALITY, ENERGY EFFICIENCY, FLEXIBILITY FOR EXTENSION AND WORKING ENVIRONMENT FOR BEST POSSIBLE PRODUCTIVITY. FURTHER SUSTAINABILITY FEATURES ARE NATURAL AIRFLOW, EXCELLENT DAYLIGHT QUALITY AND GREEN AREAS ON THE COMPOUND.

## NEW FACTORY IN RAYONG, THAILAND (CONCEPT 2019. REALIZED 2020)

EXCELLENT WORKPLACE CONDITIONS AND ENERGY SAVINGS THROUGH NATURAL VENTILATION AND DAYLIGHT.