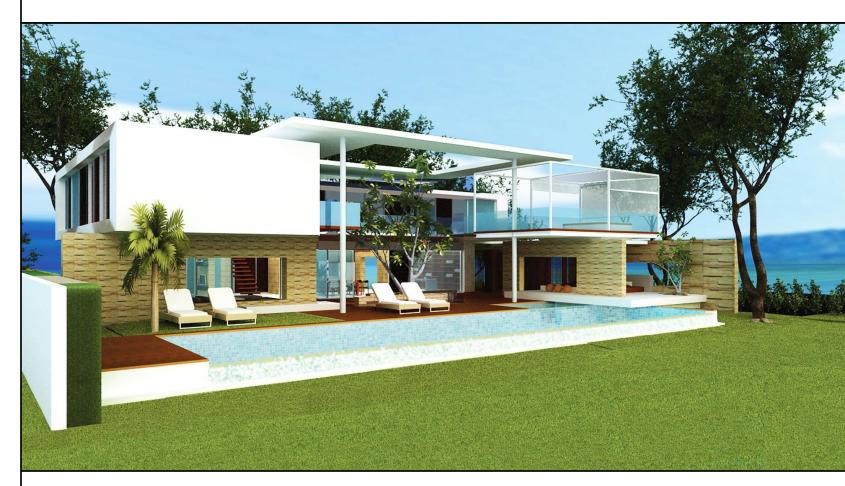

#### LIGHTHOUSE BEACH RESIDENCE, CHONBURI, THAILAND (2008)

4.500 M<sup>2</sup>

LUXURIOUS PRIVATE SEASIDE RESIDENCE OF MODERN MINIMALIST DESIGN OF EXTRAORDINARY QUALITY WITH EUROPEAN SUSTAINABILITY STANDARDS AND ENGINEERING TECHNOLOGIES, INCLUDING A UNIQUE CUSTOM TAILORED COOLING SYSTEM.