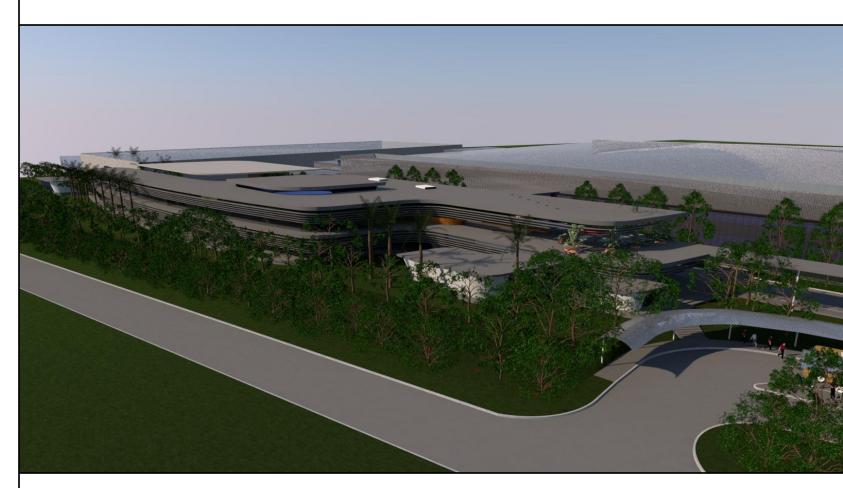

## NEW FACTORY IN RAYONG, THAILAND (CONCEPT 2019. REALIZED 2020)

15.000 M<sup>2</sup>

A GERMAN MANUFACTURER OF AUTOMOTIVE PARTS DECIDED TO BUILD AN OWN PLANT IN THAILAND, ACCORDING TO THEIR STRICT INTERNATIONAL STANDARDS IN TERMS OF BUILDING QUALITY, ENERGY EFFICIENCY, FLEXIBILITY FOR EXTENSION AND WORKING ENVIRONMENT FOR BEST POSSIBLE PRODUCTIVITY. FURTHER SUSTAINABILITY FEATURES ARE NATURAL AIRFLOW, EXCELLENT DAYLIGHT QUALITY AND GREEN AREAS ON THE COMPOUND.

## NEW FACTORY IN RAYONG, THAILAND (CONCEPT 2019. REALIZED 2020)

EXCELLENT WORKPLACE CONDITIONS AND ENERGY SAVINGS THROUGH NATURAL VENTILATION AND DAYLIGHT.