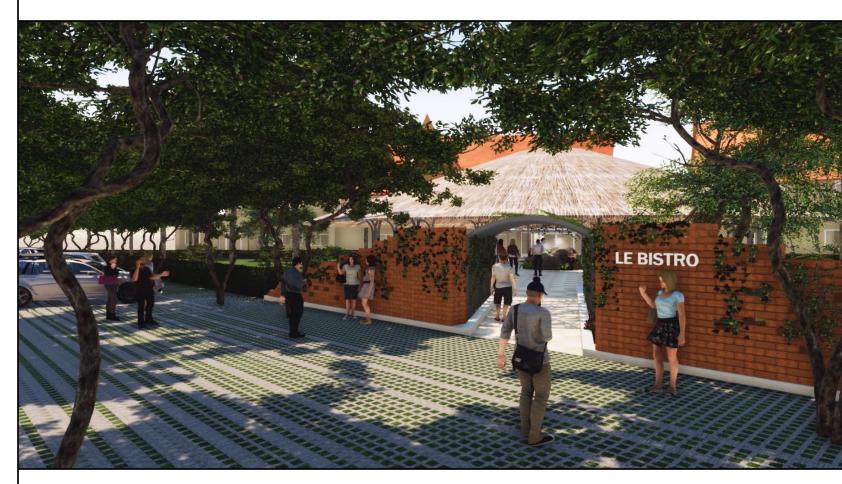

#### LE BISTRO @ NORDIC RESORT, SATTAHIP, THAILAND (2019)

430 M2

A CIRCULAR ROOF FROM LOCAL PALM LEAF WITH GENEROUS OVERHANG ON THE OUTSIDE PROVIDES PROTECTION FROM SUN & RAIN WHILST A HOLE IN THE CENTER ALLOWS NATURAL DAYLIGHT UNDER THE SHELTER AND WARM AIR TO ESCAPE. THE PLEASANT AMBIANCE IS COMPLEMENTED BY LUSH GREENERY WITHIN & AROUND THE SPACE.

# LE BISTRO @ NORDIC RESORT, SATTAHIP, THAILAND (2019)

PALM LEAF COVER WITH CENTRAL RINGBEAM ALLOWS A POST-FREE STRUCTURE WITH LIGHT & VENTILATION OPENING.