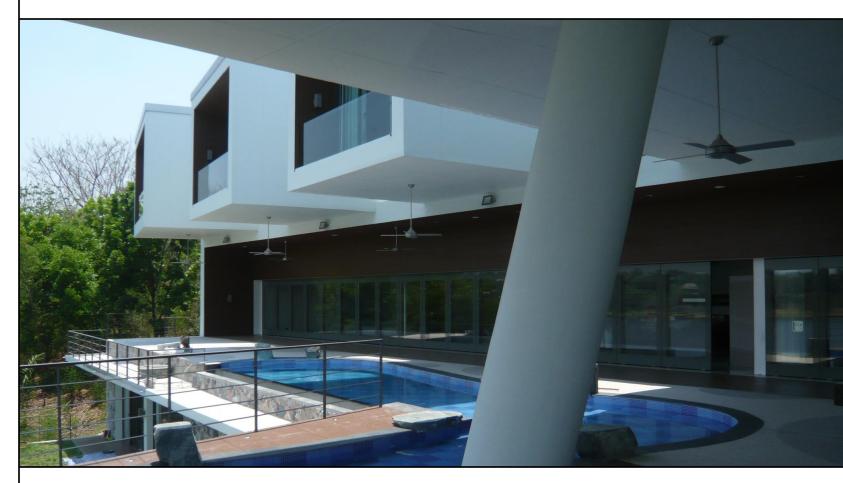

#### LIGHTHOUSE BEACH RESIDENCE, CHONBURI, THAILAND (2008)

4.500 M<sup>2</sup>

LUXURIOUS PRIVATE SEASIDE RESIDENCE OF MODERN MINIMALIST DESIGN OF EXTRAORDINARY QUALITY WITH EUROPEAN SUSTAINABILITY STANDARDS AND ENGINEERING TECHNOLOGIES, INCLUDING A UNIQUE CUSTOM TAILORED COOLING SYSTEM.