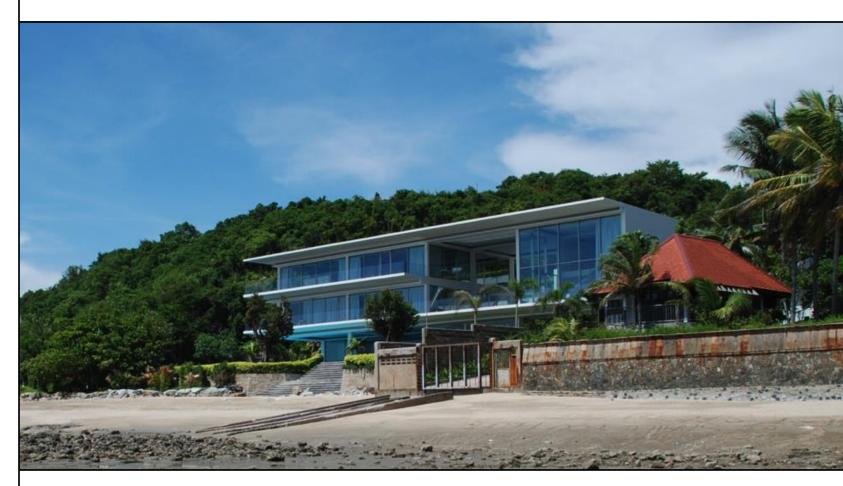

# HÄFELE DESIGN CENTER, PHUKET, THAILAND (2010)

16.000 M<sup>2</sup>

AWARD-WINNING VILLAGE-STYLE SHOPPING COMPLEX WITH ICONIC RED CONE COVERED BY A PROTECTING THERMODYNAMIC ROOF THAT PROVIDES NATURAL AIRFLOW FROM THE CONNECTING NATURAL BACKDROP. AWARDED BY THAILAND PROPERTY AWARDS AND CERTIFIED BY DGNB (GOLD) AS FIRST PROJECT IN SOUTHEAST ASIA.

THERMODYNAMIC ROOF ACTIVATES NATURAL VENTILATION OF THE COMPOUND FROM A NATURAL BACKDROP AND PROVIDES FREE RECYCLED WATER FOR IRRIGATION.