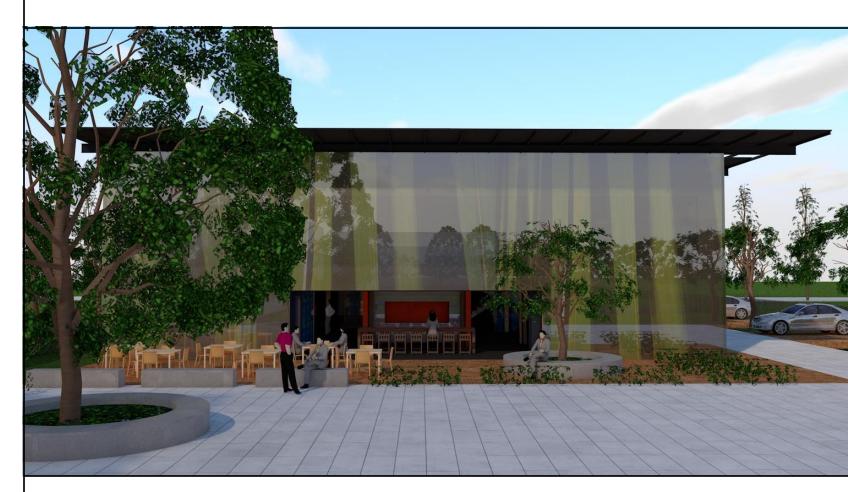

#### LE BISTRO @ NORDIC RESORT, SATTAHIP, THAILAND (2019)

430 M2

A CIRCULAR ROOF FROM LOCAL PALM LEAF WITH GENEROUS OVERHANG ON THE OUTSIDE PROVIDES PROTECTION FROM SUN & RAIN WHILST A HOLE IN THE CENTER ALLOWS NATURAL DAYLIGHT UNDER THE SHELTER AND WARM AIR TO ESCAPE. THE PLEASANT AMBIANCE IS COMPLEMENTED BY LUSH GREENERY WITHIN & AROUND THE SPACE.

# LE BISTRO @ NORDIC RESORT, SATTAHIP, THAILAND (2019)

PALM LEAF COVER WITH CENTRAL RINGBEAM ALLOWS A POST-FREE STRUCTURE WITH LIGHT & VENTILATION OPENING.