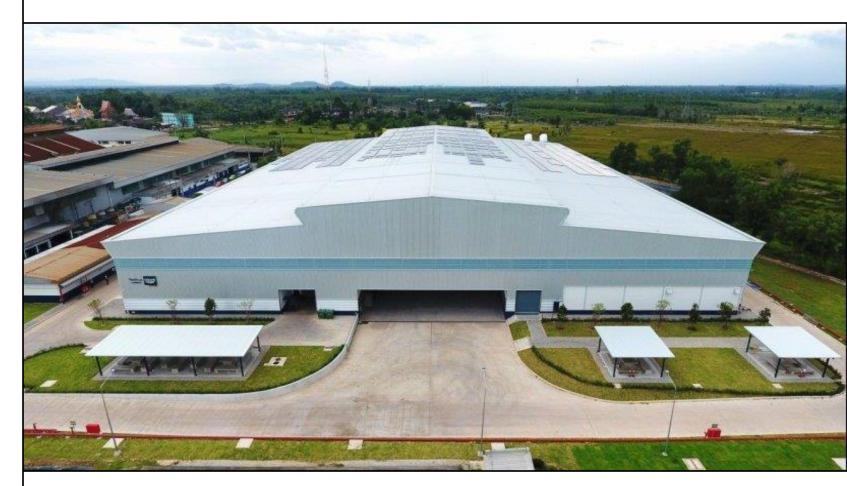

#### **GROHE GREEN FACTORY IN KLAENG, RAYONG, THAILAND (2017)**

# 15.000 M<sup>2</sup>

THE MANUFACTURING PLANT OF THE WORLD'S LEADER IN SANITARY FITTINGS IS GIVEN A RECONCEPTUALIZATION TO OPTIMIZE WORKING ENVIRONMENT AND INCREASE PRODUCTIVITY. GREEN FEATURES ARE 1.3 MW SOLAR PV, NATURAL AIRFLOW, EXCELLENT DAYLIGHT AND EXTREMELY EFFICIENT EQUIPMENT. FIRST DGNB CERTIFIED FACTORY IN SE–ASIA.

# **GROHE GREEN FACTORY IN KLAENG, RAYONG, THAILAND (2017)**

EXCELLENT WORKPLACE CONDITIONS WITH NATURAL VENTILATION AND DAYLIGHT INSIDE THE FACTORY.