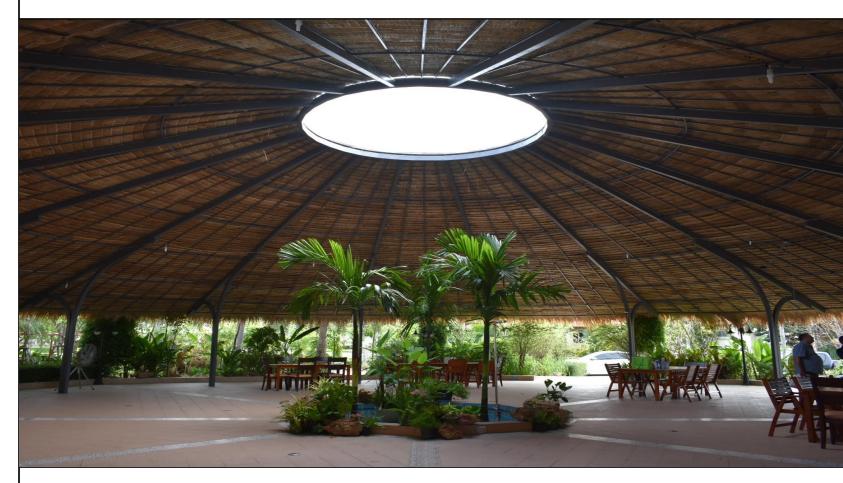

#### LE BISTRO @ NORDIC RESORT, SATTAHIP, THAILAND (2019)

430 M2

A CIRCULAR ROOF FROM LOCAL PALM LEAF WITH GENEROUS OVERHANG ON THE OUTSIDE PROVIDES PROTECTION FROM SUN & RAIN WHILST A HOLE IN THE CENTER ALLOWS NATURAL DAYLIGHT UNDER THE SHELTER AND WARM AIR TO ESCAPE. THE PLEASANT AMBIANCE IS COMPLEMENTED BY LUSH GREENERY WITHIN & AROUND THE SPACE.

# LE BISTRO @ NORDIC RESORT, SATTAHIP, THAILAND (2019)

PALM LEAF COVER WITH CENTRAL RINGBEAM ALLOWS A POST-FREE STRUCTURE WITH LIGHT & VENTILATION OPENING.