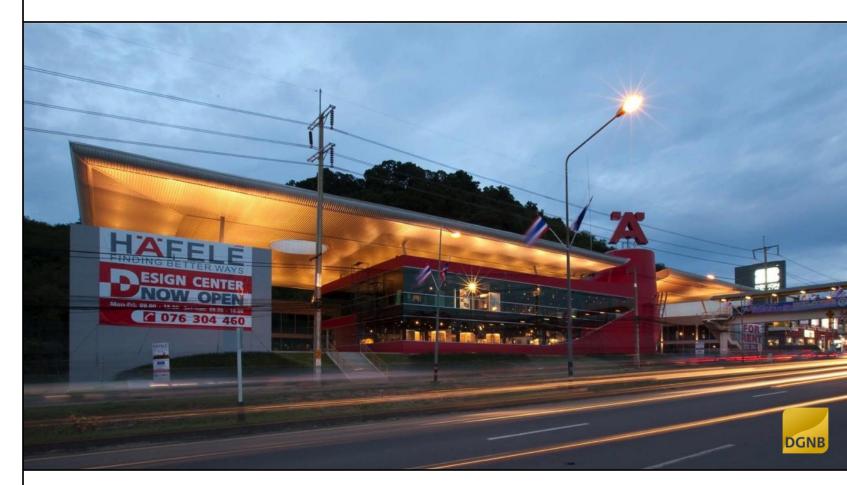

# HÄFELE DESIGN CENTER, PHUKET, THAILAND (2010)

16.000 M<sup>2</sup>

AWARD-WINNING VILLAGE-STYLE SHOPPING COMPLEX WITH ICONIC RED CONE COVERED BY A PROTECTING THERMODYNAMIC ROOF THAT PROVIDES NATURAL AIRFLOW FROM THE CONNECTING NATURAL BACKDROP. AWARDED BY THAILAND PROPERTY AWARDS AND CERTIFIED BY DGNB (GOLD) AS FIRST PROJECT IN SOUTHEAST ASIA.

THERMODYNAMIC ROOF ACTIVATES NATURAL VENTILATION OF THE COMPOUND FROM A NATURAL BACKDROP AND PROVIDES FREE RECYCLED WATER FOR IRRIGATION.