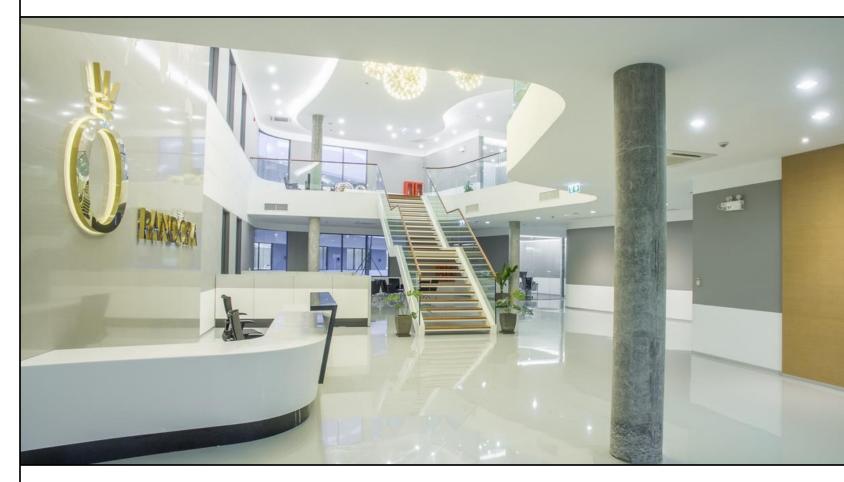

#### PANDORA CAMPUS & PRODUCTION, LAMPHUN, THAILAND (2015)

## 32.000 M<sup>2</sup>

STATE-OF-THE-ART INDUSTRIAL LIFESTYLE COMPOUND FASHIONED AFTER THE INFAMOUS COMPANYS BEADED BRACELET THAT HOUSES LARGE-SCALE PRODUCTION FACILITIES, GEM-LIKE BUILDINGS AND AERODYNAMIC UNITS UNDER A LARGE ELLIPTIC SHADING ROOF AMID LUSH OF COOLING GREENERY, WATER FEATURES AND 1.000 KW PV.

PANDORA CAMPUS & PRODUCTION, LAMPHUN, THAILAND (2015)

REPECTION AREA @ MANAGEMENT BUILDING.