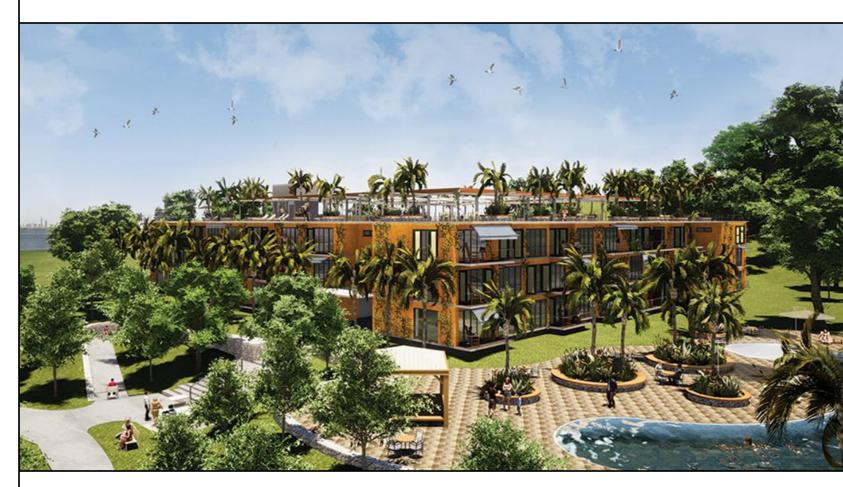

#### DIFFERENCE RETIREMENT RESIDENCE, SATTAHIP, THAILAND (2019)

#### **IN PROGRESS**

THE CLIENT ENVISIONED A SUPERB RETIREMENT RESIDENCE WITH A TOUCH OF MEDITERRANEAN SENTIMENTS. TO ENLIVEN THIS VISION, OIA USED THE ATRIUM SQUARE METHOD FUSING NATURAL ELEMENTS OF WIND, WATER AND GREEN TOGETHER, LENDING A PLEASANT FEEL TO A SUSTAINABLE 'LIVING IN THE PARK' ENVIRONMENT.

DIFFERENCE RETIREMENT RESIDENCE, SATTAHIP, THAILAND (2019)

PERGOLA SHADED GREEN ROOF TERRACE & LOUNGE WITH POOL & OCEAN VIEW.