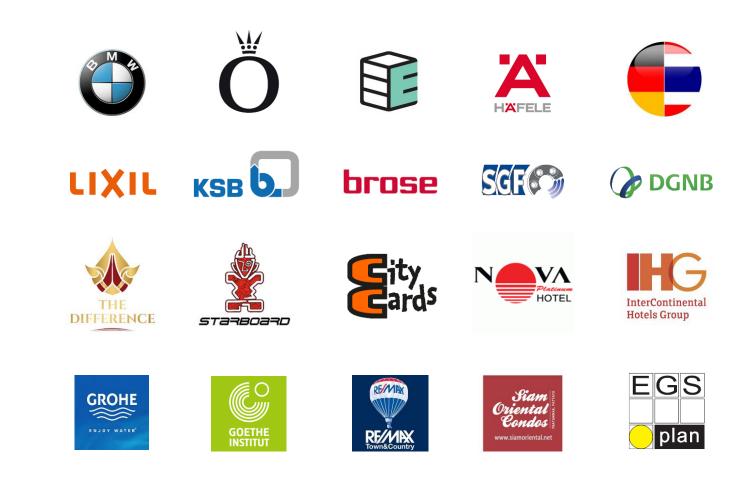

#### BUSINESS PARK IN TRANSYLVANIA, ROMANIA (IN PROGRESS)

5000 M2

DUE TO LIMITED BUDGET, STEP-BY-STEP REALIZATION AND SHORT LEAD TIME WE CHOOSE A PREFABRICATED MODULAR BUILDING SYSTEM FROM CLT WITH FAST DRY ONSITE INSTALLATION, LESS CONSTRUCTION WASTE AND FLEXIBILE RECONFIGURATION. GOAL IS TO FOLLOW CIRCULAR ECONOMY PRINCIPLES THROUGH THE APPLICATION OF RENEWABLE ENERGY SYSTEMS (SOLAR PV & GREEN HYDROGEN), RESULTING IN AN ENERGY+PLUS+BUILDING.

#### BUSINESS PARK IN TRANSYLVANIA, ROMANIA (IN PROGRESS)

3D SCTION SHOWING THE PREFABRICATED MODULAR BUILDING SYSTEM FROM CLT (CROSS LAMINATED TIMBER).