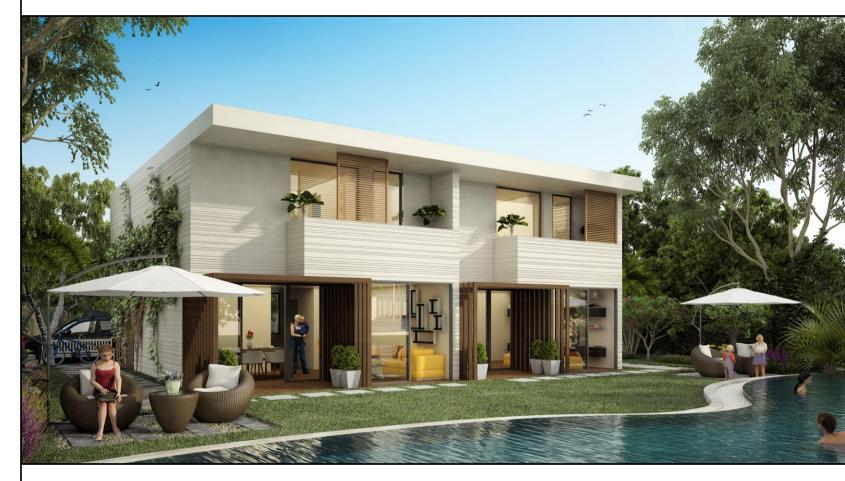

#### **GREEN CASCADE DEVELOPMENT, SATTAHIP, THAILAND (2013)**

## 38.000 M<sup>2</sup>

LARGE SCALE GREEN RESIDENTIAL & HOLIDAY COMMUNE WITH FULLY INTEGRATED SUSTAINABLE CONCEPTS, BASED ON THE USE OF WIND AND WATER, ENERGY EFFICIENT TECHNOLOGY AND SOLAR ENERGY WITH EMISSION FREE TRANSPORT.

#### 2 BEDROOM TANDEM VILLAS IN A LUSH TROPICAL GARDEN WITH LARGE SHARED SWIMMING POOLS.

# GREEN CASCADE DEVELOPMENT, SATTAHIP, THAILAND (2013)