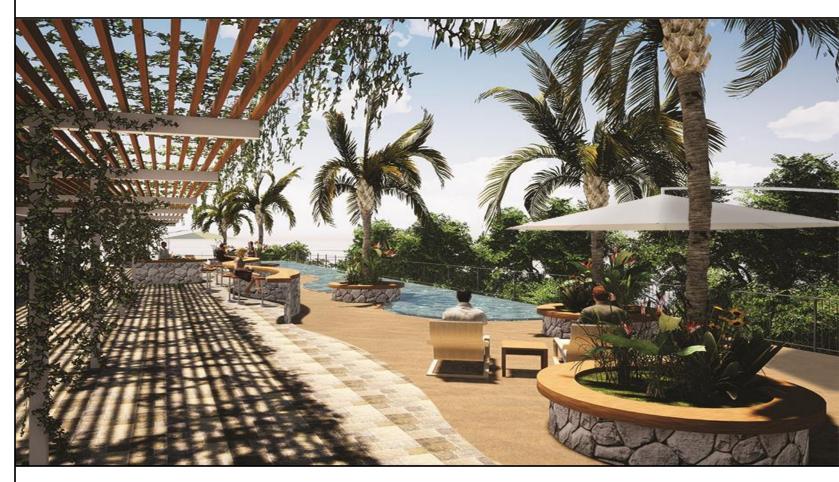

#### DIFFERENCE RETIREMENT RESIDENCE, SATTAHIP, THAILAND (2019)

#### **IN PROGRESS**

THE CLIENT ENVISIONED A SUPERB RETIREMENT RESIDENCE WITH A TOUCH OF MEDITERRANEAN SENTIMENTS. TO ENLIVEN THIS VISION, OIA USED THE ATRIUM SQUARE METHOD FUSING NATURAL ELEMENTS OF WIND, WATER AND GREEN TOGETHER, LENDING A PLEASANT FEEL TO A SUSTAINABLE 'LIVING IN THE PARK' ENVIRONMENT.

DIFFERENCE RETIREMENT RESIDENCE, SATTAHIP, THAILAND (2019)

PERGOLA SHADED GREEN ROOF TERRACE & LOUNGE WITH POOL & OCEAN VIEW.