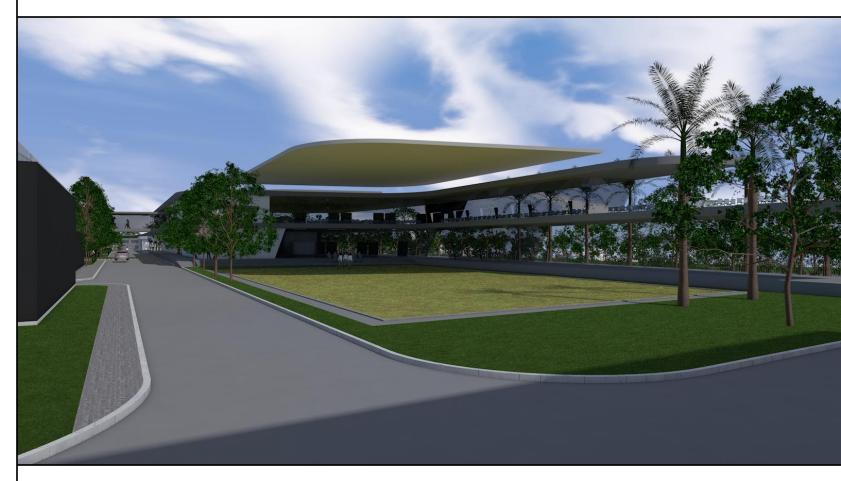

## NEW SOCIAL BUILDING IN RAYONG, THAILAND (PROJECT STUDY, 2020)

5.700 M<sup>2</sup>

ONE OF THE WORLD'S AUTOMOTIVE GIANTS NEEDS A NEW SOCIAL BUILDING FOR THEIR FACTORY IN THAILAND. IN REFERENCE TO THE COMPANY'S DYNAMIC CORPORATE IDENTITY, WE ENVISION THIS NEW SOCIALLY INTERACTIVE BUILDING TO CONTAIN FEATURES THAT REFLECT MOVEMENT & COMMUNICATION WITH THE HUMAN CENTERED DESIGN APPROACH, WHERE TRANSPARENCY, SAFETY, COMFORT, HEALTH & HAPPINESS ARE THE DRIVING FORCES.

# NEW SOCIAL BUILDING IN RAYONG, THAILAND (PROJECT STUDY, 2020)

GENEROUS ROOF CANTILEVERS PROVIDE SHADE, RAIN PROTECTION AND AREAS FOR SOLAR PV (PHOTOVOLTAIC).