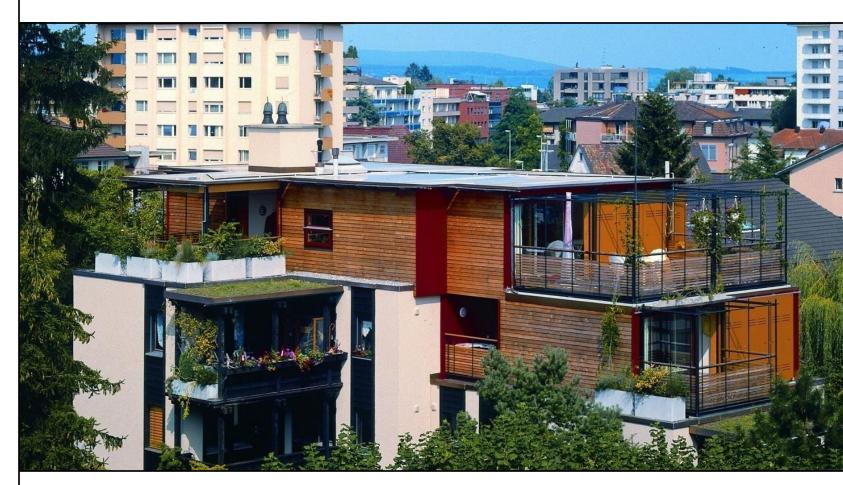

# ADDITION BÄCHLISTRASSE, KREUZLINGEN, SWITZERLAND (1998)

270 M<sup>2</sup>

AWARD WINNING ROOF TOP ADDITION TO AN EXISTING BUILDING WITH ENERGY EFFICIENT DESIGN AND UNIQUE CONTRASTING COLOR SCHEME. THE MAIN CONSTRUCTION FROM PRE-FABRICATED LOCAL TIMBER ELEMENTS WAS ERECTED WITHIN 12 HOURS, FOLLOWED BY EXTERIOR & INTERIOR WORKS AND READY TO MOVE IN 4 WEEKS LATER.