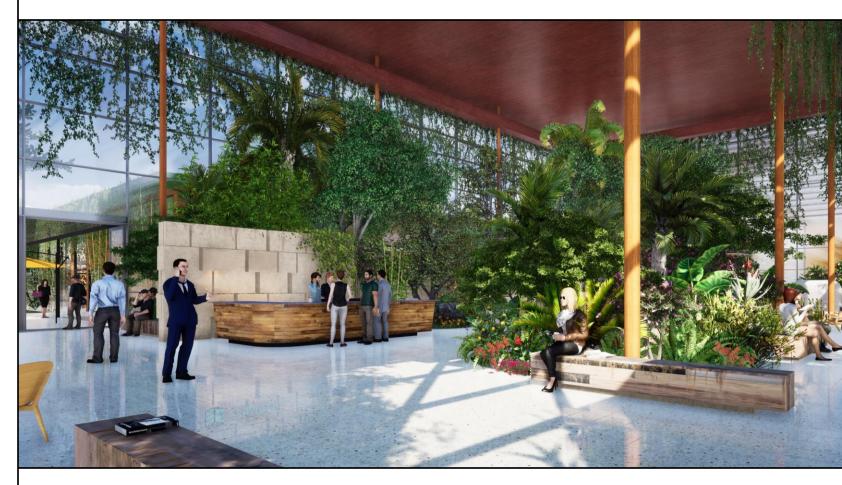

## NEW SOCIAL BUILDING IN RAYONG, THAILAND (PROJECT STUDY, 2020)

5.700 M<sup>2</sup>

ONE OF THE WORLD'S AUTOMOTIVE GIANTS NEEDS A NEW SOCIAL BUILDING FOR THEIR FACTORY IN THAILAND. IN REFERENCE TO THE COMPANY'S DYNAMIC CORPORATE IDENTITY, WE ENVISION THIS NEW SOCIALLY INTERACTIVE BUILDING TO CONTAIN FEATURES THAT REFLECT MOVEMENT & COMMUNICATION WITH THE HUMAN CENTERED DESIGN APPROACH, WHERE TRANSPARENCY, SAFETY, COMFORT, HEALTH & HAPPINESS ARE THE DRIVING FORCES.

# NEW SOCIAL BUILDING IN RAYONG, THAILAND (PROJECT STUDY, 2020)

GENEROUS ROOF CANTILEVERS PROVIDE SHADE, RAIN PROTECTION AND AREAS FOR SOLAR PV (PHOTOVOLTAIC).