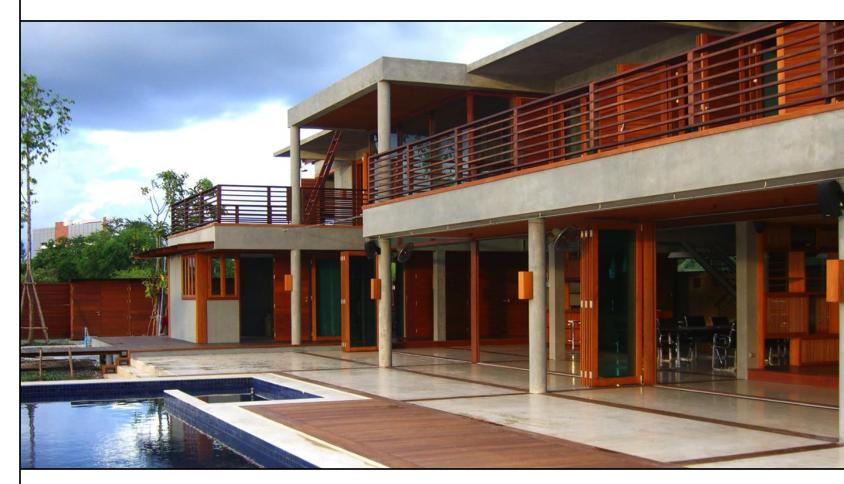

#### LAKE TACO RESIDENCE, BANGKOK, THAILAND (2005)

1.200 M<sup>2</sup>

PRIVATE LAKESIDE RESIDENCE THAT FUSES LOCAL TRADITIONS WITH CONTEMPORARY DESIGNS THROUGH EXTENSIVE USE OF LOCAL MATERIALS, TRADITIONAL GEOMETRY AND RENEWABLE TECHNOLOGIES.

,AFRICA' - BACK-ILLUMINATED CEILING FROM PLYWOOD VENEER AS USED FOR THE CLIENT'S PRODUCTS.