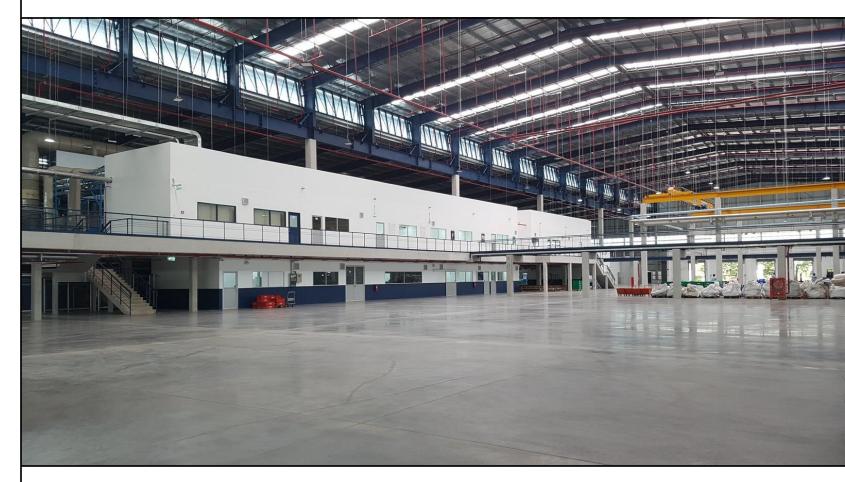

# NEW KSB WORKSHOP IN RAYONG, THAILAND (CONSTRUCTION 2021)

1.000 M<sup>2</sup>

FOR ONE OF THE WORLD'S LEADING PUMP MANUFACTURERS WE PROPOSED A WORKSHOP & SERVICE BUILDING, WHICH IS TECHNICALLY BASED ON A PMB (PREFABRICATED MODULAR BUILDING SYSTEM), ALLOWING OPTIMAL FLEXIBILITY (FOR POSSIBLE ADDITIONAL DESIGN PHASES), AND SUITABLE FOR LIMITATIONS OF BUDGET AND LEAD-TIME. LESS CONSTRUCTION WASTE AND LOWER LIFE CYCLE COST & CARBON FOOTPRINT ARE AMONGST ITS IMPRESSIVE YIELDING.

#### NEW KSB WORKSHOP IN RAYONG, THAILAND (CONSTRUCTION 2021)

PMB FOR EASY ADDITIONS IN THE FUTURE WITH LESS CONSTRUCTION WASTE, LOWER LIFE CYCLE COST & CARBON FOOTPRINT.