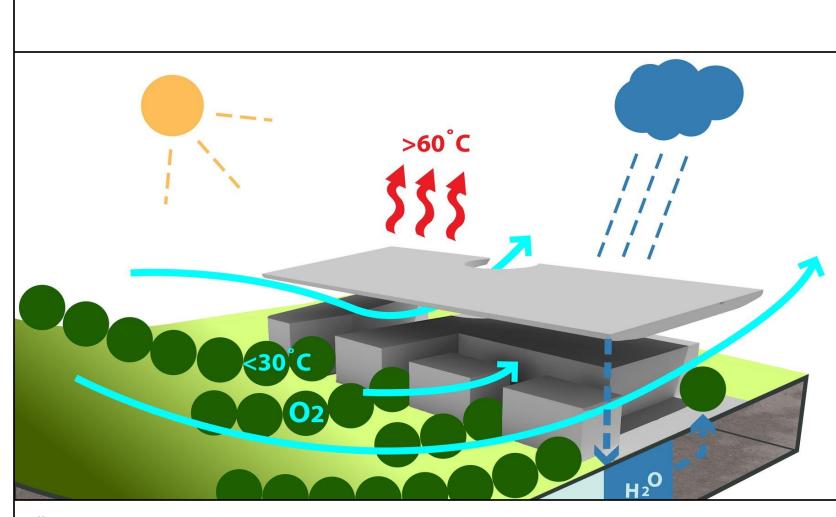

# HÄFELE DESIGN CENTER, PHUKET, THAILAND (2010)

16.000 M<sup>2</sup>

AWARD-WINNING VILLAGE-STYLE SHOPPING COMPLEX WITH ICONIC RED CONE COVERED BY A PROTECTING THERMODYNAMIC ROOF THAT PROVIDES NATURAL AIRFLOW FROM THE CONNECTING NATURAL BACKDROP. AWARDED BY THAILAND PROPERTY AWARDS AND CERTIFIED BY DGNB (GOLD) AS FIRST PROJECT IN SOUTHEAST ASIA.

THERMODYNAMIC ROOF ACTIVATES NATURAL VENTILATION OF THE COMPOUND FROM A NATURAL BACKDROP AND PROVIDES FREE RECYCLED WATER FOR IRRIGATION.