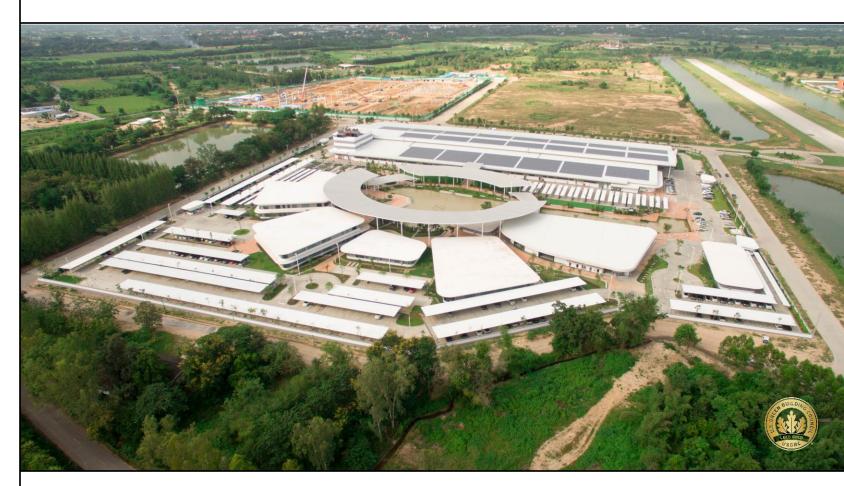

#### PANDORA CAMPUS & PRODUCTION, LAMPHUN, THAILAND (2015)

## 32.000 M<sup>2</sup>

STATE-OF-THE-ART INDUSTRIAL LIFESTYLE COMPOUND FASHIONED AFTER THE INFAMOUS COMPANYS BEADED BRACELET THAT HOUSES LARGE-SCALE PRODUCTION FACILITIES, GEM-LIKE BUILDINGS AND AERODYNAMIC UNITS UNDER A LARGE ELLIPTIC SHADING ROOF AMID LUSH OF COOLING GREENERY, WATER FEATURES AND 1.000 KW PV.

PANDORA CAMPUS & PRODUCTION, LAMPHUN, THAILAND (2015)

REPECTION AREA @ MANAGEMENT BUILDING.