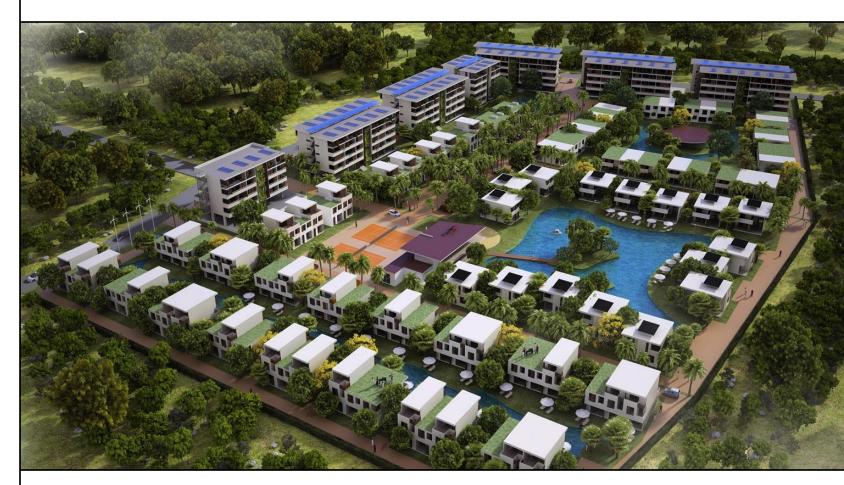

#### **GREEN CASCADE DEVELOPMENT, SATTAHIP, THAILAND (2013)**

## 38.000 M<sup>2</sup>

LARGE SCALE GREEN RESIDENTIAL & HOLIDAY COMMUNE WITH FULLY INTEGRATED SUSTAINABLE CONCEPTS, BASED ON THE USE OF WIND AND WATER, ENERGY EFFICIENT TECHNOLOGY AND SOLAR ENERGY WITH EMISSION FREE TRANSPORT.

#### 2 BEDROOM TANDEM VILLAS IN A LUSH TROPICAL GARDEN WITH LARGE SHARED SWIMMING POOLS.

# GREEN CASCADE DEVELOPMENT, SATTAHIP, THAILAND (2013)