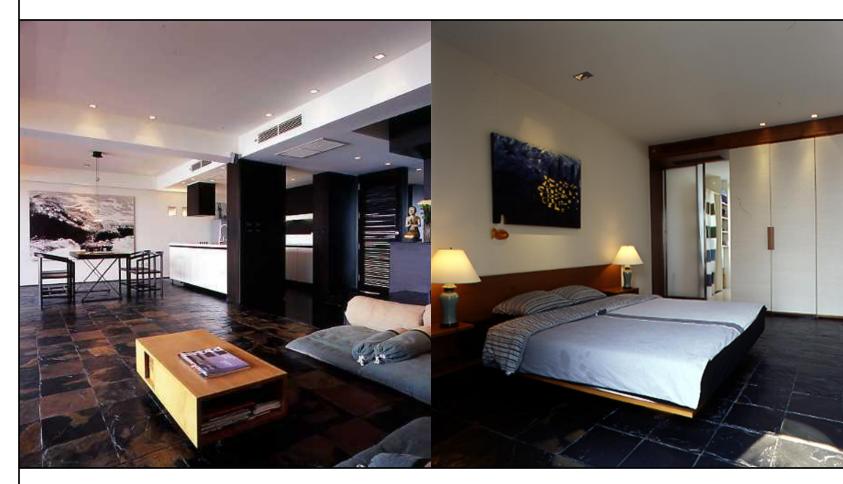

#### BEACHFRONT PENTHOUSE, JOMTIEN BEACH, THAILAND (2002)

200 M<sup>2</sup>

WE COMPLETELY STRIPPED DOWN THE EXISTING BEACHSIDE DUPLEX PENTHOUSE APARTMENT AND TURNED THE CLUSTERED SPACE INTO A GENEROUS OPEN 2–BEDROOM APARTMENT, FEATURING SPECTACLUAR SEA VIEWS & EXCELLENT CROSS VENTILATION FROM EVERY ROOM. CHOCOLATE & CREAM IS THE COLOR THEME.