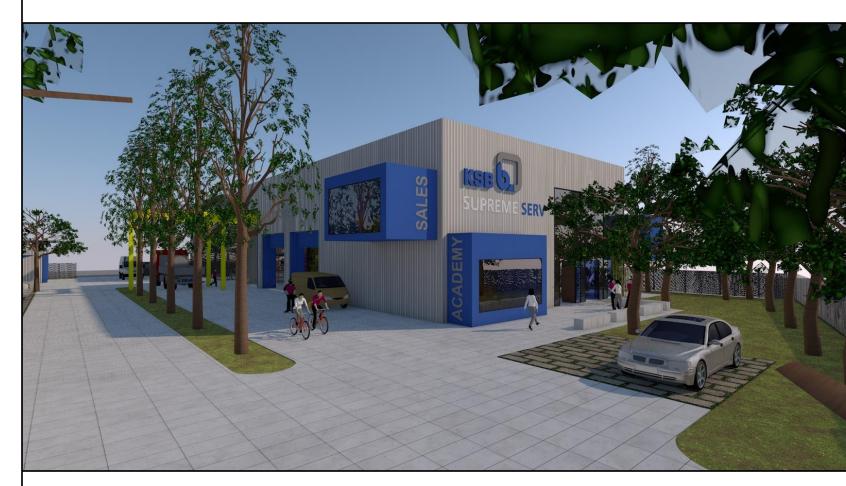

# NEW KSB WORKSHOP IN RAYONG, THAILAND (CONSTRUCTION 2021)

1.000 M<sup>2</sup>

FOR ONE OF THE WORLD'S LEADING PUMP MANUFACTURERS WE PROPOSED A WORKSHOP & SERVICE BUILDING, WHICH IS TECHNICALLY BASED ON A PMB (PREFABRICATED MODULAR BUILDING SYSTEM), ALLOWING OPTIMAL FLEXIBILITY (FOR POSSIBLE ADDITIONAL DESIGN PHASES), AND SUITABLE FOR LIMITATIONS OF BUDGET AND LEAD-TIME. LESS CONSTRUCTION WASTE AND LOWER LIFE CYCLE COST & CARBON FOOTPRINT ARE AMONGST ITS IMPRESSIVE YIELDING.

#### NEW KSB WORKSHOP IN RAYONG, THAILAND (CONSTRUCTION 2021)

PMB FOR EASY ADDITIONS IN THE FUTURE WITH LESS CONSTRUCTION WASTE, LOWER LIFE CYCLE COST & CARBON FOOTPRINT.