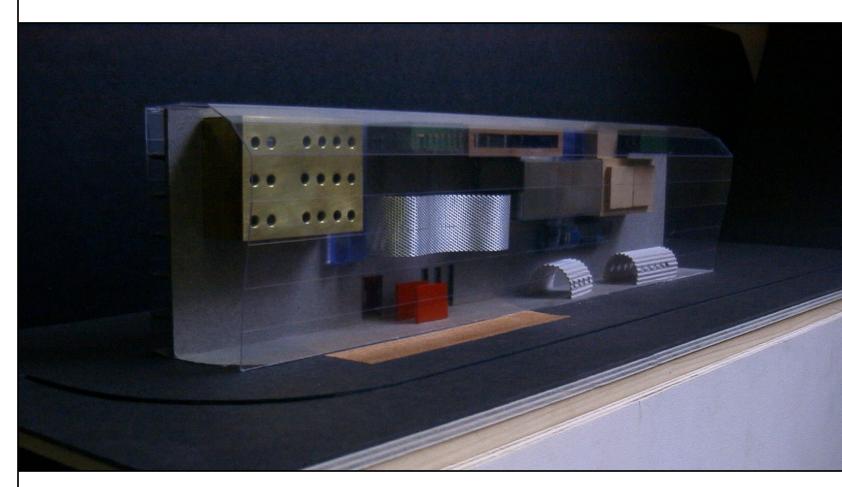

#### BUSINESS PARK IN TRANSYLVANIA, ROMANIA (IN PROGRESS)

5000 M2

DUE TO LIMITED BUDGET, STEP-BY-STEP REALIZATION AND SHORT LEAD TIME WE CHOOSE A PREFABRICATED MODULAR BUILDING SYSTEM FROM CLT WITH FAST DRY ONSITE INSTALLATION, LESS CONSTRUCTION WASTE AND FLEXIBILE RECONFIGURATION. GOAL IS TO FOLLOW CIRCULAR ECONOMY PRINCIPLES THROUGH THE APPLICATION OF RENEWABLE ENERGY SYSTEMS (SOLAR PV & GREEN HYDROGEN), RESULTING IN AN ENERGY+PLUS+BUILDING.

#### BUSINESS PARK IN TRANSYLVANIA, ROMANIA (IN PROGRESS)

3D SCTION SHOWING THE PREFABRICATED MODULAR BUILDING SYSTEM FROM CLT (CROSS LAMINATED TIMBER).