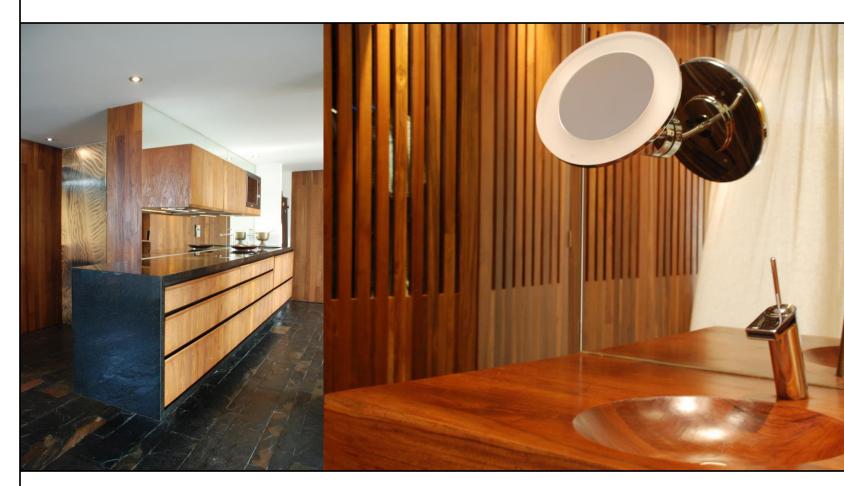

#### **BEACHFRONT CONDO REFURBISHMENT, CHONBURI, THAILAND (2018)**

188 M<sup>2</sup>

INSPIRED BY THE BREATH-TAKING BEACHFRONT VIEWS AND THE CLIENT'S SPECIFIC REQUIREMENTS WITH A COLLABORATION FROM NAVAL ARCHITECTURE, WE CREATED A HARMONIOUS MASH-UP OF MINIMALIST INTERIOR ELEMENTS AND LAVISH MATERIALS WHICH ECHO IN EACH CORNER OF THE UNIT- ALL IN EXQUISITE QUALITY .

**BEACHFRONT CONDO REFURBISHMENT, CHONBURI, THAILAND (2018)** 

BATH ROOMS ARE EXCLUSIVELY EQUIPPED WITH BLACK FITTINGS, GLASS & THAI TRAVERTINE.