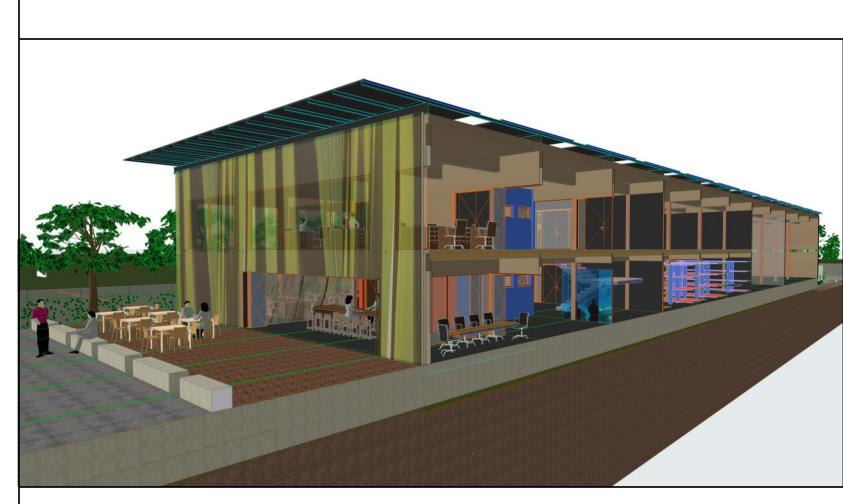

# NEW KSB WORKSHOP IN RAYONG, THAILAND (CONSTRUCTION 2021)

1.000 M<sup>2</sup>

FOR ONE OF THE WORLD'S LEADING PUMP MANUFACTURERS WE PROPOSED A WORKSHOP & SERVICE BUILDING, WHICH IS TECHNICALLY BASED ON A PMB (PREFABRICATED MODULAR BUILDING SYSTEM), ALLOWING OPTIMAL FLEXIBILITY (FOR POSSIBLE ADDITIONAL DESIGN PHASES), AND SUITABLE FOR LIMITATIONS OF BUDGET AND LEAD-TIME. LESS CONSTRUCTION WASTE AND LOWER LIFE CYCLE COST & CARBON FOOTPRINT ARE AMONGST ITS IMPRESSIVE YIELDING.

#### NEW KSB WORKSHOP IN RAYONG, THAILAND (CONSTRUCTION 2021)

PMB FOR EASY ADDITIONS IN THE FUTURE WITH LESS CONSTRUCTION WASTE, LOWER LIFE CYCLE COST & CARBON FOOTPRINT.