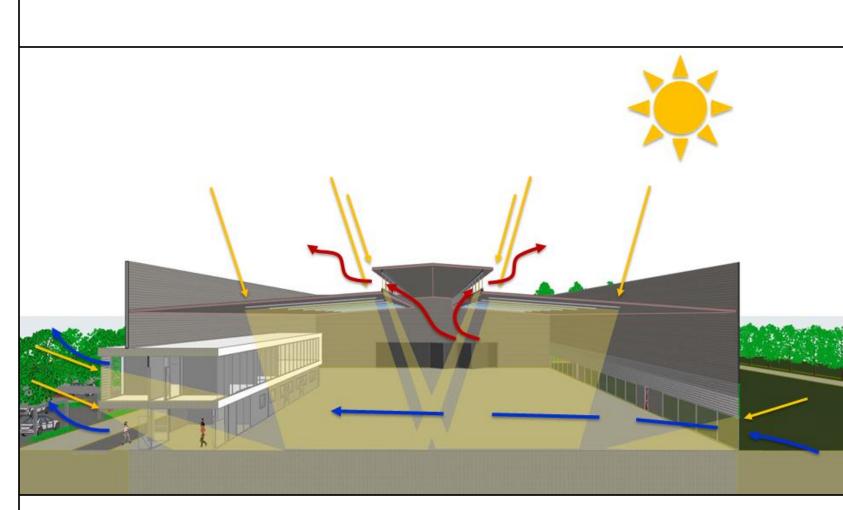

## NEW FACTORY IN RAYONG, THAILAND (CONCEPT 2019. REALIZED 2020)

15.000 M<sup>2</sup>

A GERMAN MANUFACTURER OF AUTOMOTIVE PARTS DECIDED TO BUILD AN OWN PLANT IN THAILAND, ACCORDING TO THEIR STRICT INTERNATIONAL STANDARDS IN TERMS OF BUILDING QUALITY, ENERGY EFFICIENCY, FLEXIBILITY FOR EXTENSION AND WORKING ENVIRONMENT FOR BEST POSSIBLE PRODUCTIVITY. FURTHER SUSTAINABILITY FEATURES ARE NATURAL AIRFLOW, EXCELLENT DAYLIGHT QUALITY AND GREEN AREAS ON THE COMPOUND.

## NEW FACTORY IN RAYONG, THAILAND (CONCEPT 2019. REALIZED 2020)

EXCELLENT WORKPLACE CONDITIONS AND ENERGY SAVINGS THROUGH NATURAL VENTILATION AND DAYLIGHT.